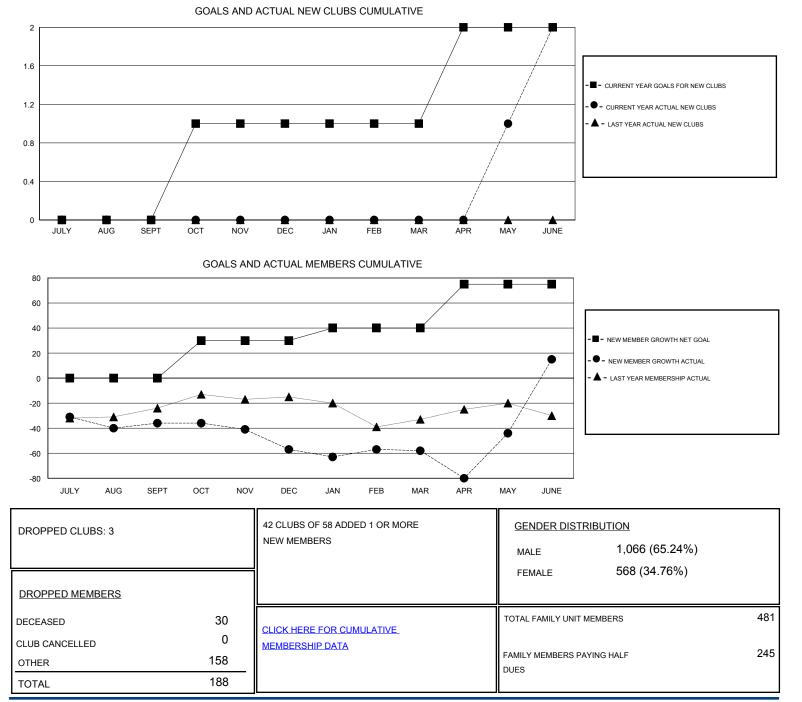

## District 29 I

Results as of: 6/30/2017

GMT: OPEN

## LOCATION WEST VIRGINIA

GMT CA

| Clubs                 |               |           |               | Members               |                                                                |                                                              |                                                    |
|-----------------------|---------------|-----------|---------------|-----------------------|----------------------------------------------------------------|--------------------------------------------------------------|----------------------------------------------------|
| RESULTS FOR 2016-2017 |               |           |               | RESULTS FOR 2016-2017 |                                                                |                                                              |                                                    |
| QUARTER               | NEW CLUB GOAL | NEW CLUBS | DROPPED CLUBS | QUARTER               | NEW MEMBER GROWTH<br>NET GOAL (not reinstated<br>or transfers) | NEW MEMBER<br>GROWTH ACTUAL (not<br>reinstated or transfers) | DROPPED<br>MEMBERS ACTUAL<br>(including transfers) |
| JULY/AUG/SEPT         | 0             | 0         | 0             | JULY/AUG/SEPT         | 0                                                              | 33                                                           | 69                                                 |
| OCT/NOV/DEC           | 1             | 0         | 1             | OCT/NOV/DEC           | 30                                                             | 18                                                           | 39                                                 |
| JAN/FEB/MAR           | 0             | 0         | 1             | JAN/FEB/MAR           | 10                                                             | 31                                                           | 32                                                 |
| APR/MAY/JUNE          | 1             | 2         | 1             | APR/MAY/JUNE          | 35                                                             | 121                                                          | 48                                                 |